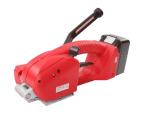

#### Colors

Standard blue, color can be customized (cover MOQ500 sets), one unit can also has 2-3 different colors of covers