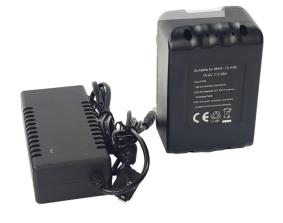

## Battery & charger

## Battery&charger analysis

3000mAH \*14.4V powerful 2000 charging cycles Independent charger adapter Power indicator

About 300 strap cycles per battery load