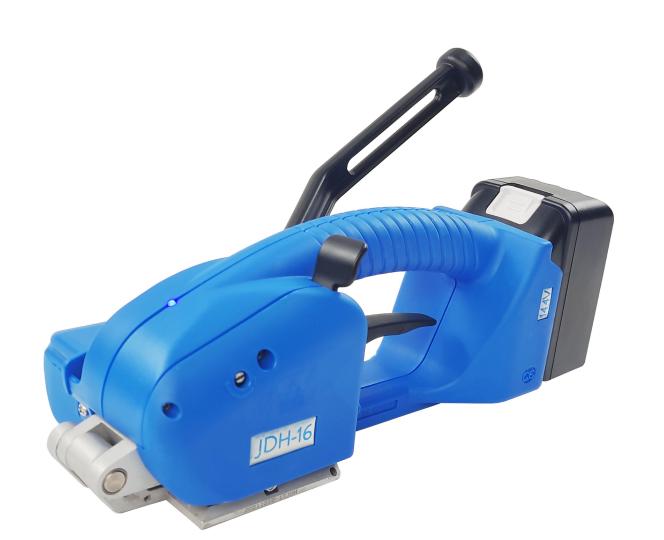

# Semi-auto battery strapping tool

**JDH-16** 

2.75KG (Inc.Battery) Light weight 3000Mah battery with charger adapter 300 sealing cycles per charge

2100 N

tension force

Hand rocker

to tension

Focus on an elegant/efficient/affordable way of strapping

## **Specification**

Model: JDH-16

**Size:** 330\*138\*168(mm)

**N.W.**: 2.75KG

**Available straps:** PP/PET

**Strap widness:** 13mm--16mm

**Strap thickness:** 0.4mm-1.2mm

**Joint:** Friction sealing

**Strap tension**: 2100N

Power: 3000Mah,DC14.4V Li-lon

**Charger:** Specal charger adapter

**Input:** AC100-245V、50-60HZ

**Output:** DC14.4-18V、3.0A

Charging time: about 60-90min

**Durable:** about 300 cycles per charging

#### Feature and application

- 1.Light weight and well-balance
- 2.No buckle, joint approx.80% strap strength
- 3. Easy operation with 2100N tension force
- 4. Tension force adjustable by manual easily
- 5. Rugged housing with shock-absorption
- 6. About 300 sealing cycles per fully charged