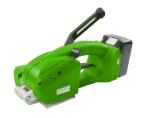

#### Colors

Standard blue, color can be customized (cover MOQ500 sets), one unit can also has 2-3 different colors of covers