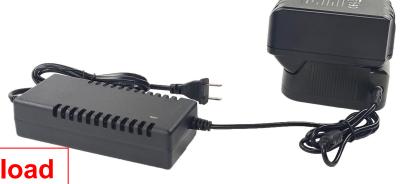

## **Charger adapter=Convenient and safe**

#### Comparison:

others on the market: only attached direct charger no charger adapter ,Voltage 11.1V .