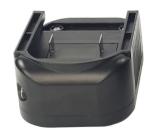

60HZ

**Output:** DC14.4-18V、3.0A

Charging time: about 60-90min

**Durable:** about 300 cycles per charging

**Battery life time:** 2000 charging cycles

**Accessory:** Tool kit & optional spare parts



#### Feature and application



- 1.Light weight and well-balance
- 2.No buckle, joint approx.80% strap strength
- 3. Easy operation with 2100N tension force
- 4. Tension force adjustable by manual easily
- 5. Rugged housing with shock-absorption
- 6. About 300 sealing cycles per fully charged



JDH-16 is widely used in paper, aluminum, textile, steel, logistics, farm chemical, metal industries and so on



#### Colors













Standard blue, color can be customized (cover MOQ500 sets), one unit can also has 2-3 different colors of covers



## Structure





## Battery & charger









## Battery&charger analysis



3000mAH \*14.4V powerful 2000 charging cycles Independent charger adapter Power indicator



About 300 strap cycles per battery load

## **Charger adapter=Convenient and safe**

#### Comparison:

others on the market: only attached direct charger no charger adapter ,Voltage 11.1V .



## **Application scenarios**

## **Application**



JDH-16 is widely used in most industries and sectors





### Certificate and patent

## **Qualifications**



















We come with over 50 certificates and patents to make sure our products to sell at any market in the world.



More videos are here: https://www.youtube.com/channel/UCmiFE\_xUXptEwmjfgR7OKwA/videos Welcome to subscribe our channel