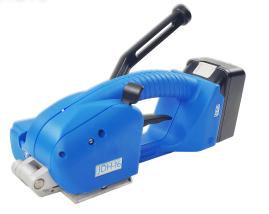

# Semi-auto battery strapping tool

**JDH-16** 

2.75KG (Inc.Battery) Light weight 3000Mah battery with charger adapter 300 sealing cycles per charge

2100 N

tension force

Hand rocker

to tension

Focus on an elegant/efficient/affordable way of strapping

#### Colors

Standard blue, color can be customized (cover MOQ500 sets), one unit can also has 2-3 different colors of covers